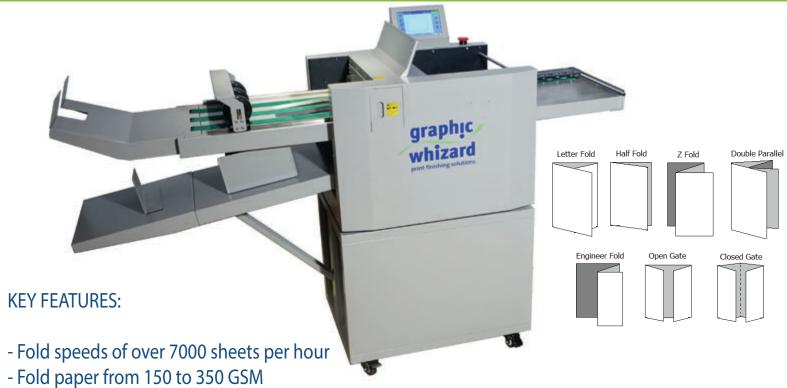

| Electrical          | 110V, 50/60 Hz, 15A                                                                  |
|---------------------|--------------------------------------------------------------------------------------|
| Paper Weight        | 150- 350 gsm                                                                         |
| Minimum Output Size | 5.5" x 6"                                                                            |
| Maximum Output Size | 13" x 22"                                                                            |
| Speed               | Over 7,000 sph (8.5" x 11" half fold inline with Graphic Whizard PT 335A Plus Multi) |
| Setup               | Automated with select GW creasers or Touch screen                                    |
| Fold Types          | 7 preset folds and manual programming                                                |
| Feed                | Non- operator side register belt                                                     |